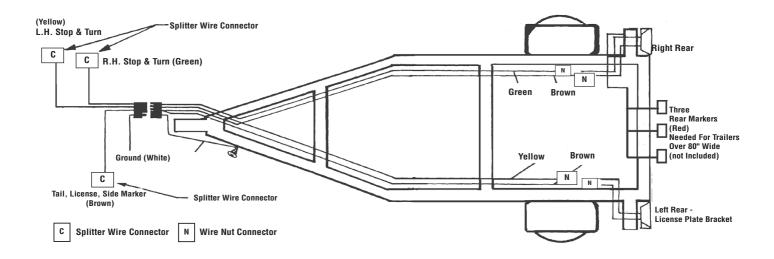

## **Submersible Trailer Light Mounting and Connection Instructions**

Mount the light with license window on the left rear of the trailer with side marker to the outside of the trailer. Mount the light without license window on the right rear of the trailer with side marker to the outside. Mount the license bracket with the left-hand light. Using metal frame clips, mount each half of the harness down each side of the trailer with yellow and brown wires down left side and green and brown wires down right side. Connect yellow and brown wires to left-hand wire with nut connectors. Connect green and brown harness ends to the right-hand light in the same manner. Attach white ground wire to trailer tongue or frame. Attach wire to brown harness wire with blue wire splitter connectors.